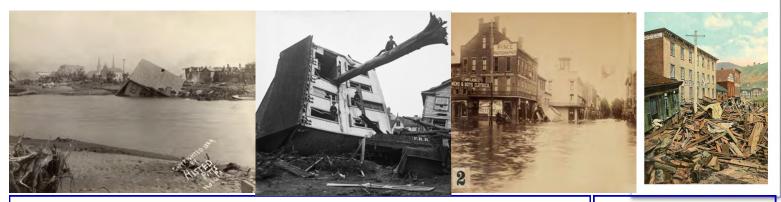

# May 1, 2025

**ITINERARY** 

- 7:00 AM Depart from Weis Markets Linglestown Rd, Harrisburg
- 7:30 AM Depart from Penn Harris, Camp Hill
- 10:00 AM Arrive in Johnstown for a day of tours. On May 31, 1889 the South Fork Dam collapsed, causing a catastrophic flood. The most deadly flood in American History, more than 2,200 lost lives. Hear the stories, see the high water marks and explore today's Johnstown, PA.

Meet your step on guide for the day and enjoy the Johnstown Flood Museum. Everything you ever wanted to know about this historic event.

Enjoy a n included mid-day dinner at Rizzo's of Windber.

With your guide, explore the Johnstown Flood National Memorial and visitor's center, Drive through the village of St. Michael's to see homes that were part of Southfork Hunting & Fishing Club, Visit the Grandview Cemetery to see nearly 800 graves of unknown victims of the flood.